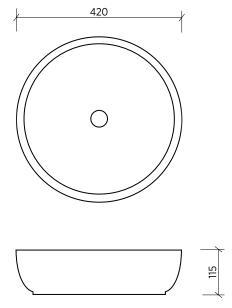

ORDER CODE 191435 los 007 basin Old code: SBC-007

TAPHOLE No taphole.

WASTE Suits standard 32 mm non-overflow waste (not supplied).

CAPACITY 5 litres.

OVERFLOW No overflow.

MATERIAL White vitreous china.

COLOUR White.

## Please note

- All measurements are in millimetres.
- Dimensions are nominal and subject to normal ceramic manufacturing variations of ±5mm.
- Fixing: Use silicone sealant. DO NOT USE EPOXY TYPE ADHESIVES.
- Always use the actual basin to verify cutout.
- Specifications may vary without notice as part of our continuous improvement practices.