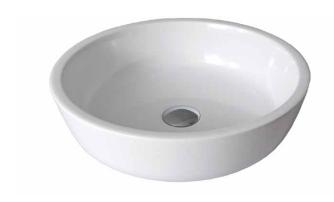

## Above counter basin, round

The classic simplicity of this contemporary round basin will enhance any bathroom space. Its broad flat base gives large capacity with a relatively low above counter profile.

ORDER CODE 191435 los 007 basin Old code: SBC-007

TAPHOLE No taphole.

WASTE Suits standard 32 mm non-overflow waste (not supplied).

CAPACITY 5 litres.

OVERFLOW No overflow.

MATERIAL White vitreous china.

COLOUR White.